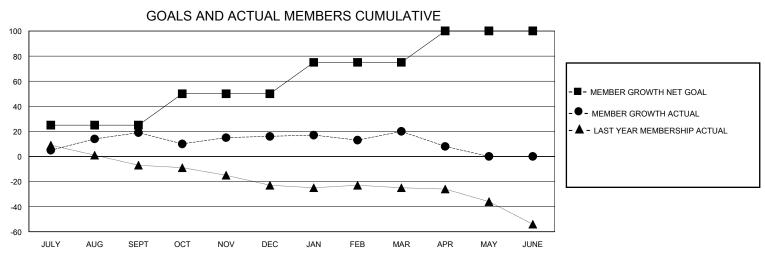

## MONTHLY MEMBERSHIP PROGRESS REPORT

District 201C2

Results as of: 4/30/2024

| GMT:    | LOCATION AUSTRALIA      |                       |         |                           |                         |                                                    |
|---------|-------------------------|-----------------------|---------|---------------------------|-------------------------|----------------------------------------------------|
|         | Clubs                   | Members               |         |                           |                         |                                                    |
|         | RESULTS FOR 2023-2024   | RESULTS FOR 2023-2024 |         |                           |                         |                                                    |
| QUARTER | NEW CLUB GOAL NEW CLUBS | DROPPED CLUBS         | QUARTER | MEMBER GROWTH NET<br>GOAL | MEMBER GROWTH<br>ACTUAL | DROPPED<br>MEMBERS ACTUAL<br>(including transfers) |

JULY/AUG/SEPT 0 JULY/AUG/SEPT 25 52 29 0 0 0 25 38 33 OCT/NOV/DEC OCT/NOV/DEC 0 0 25 55 45 JAN/FEB/MAR JAN/FEB/MAR 0 25 10 19 APR/MAY/JUNE APR/MAY/JUNE